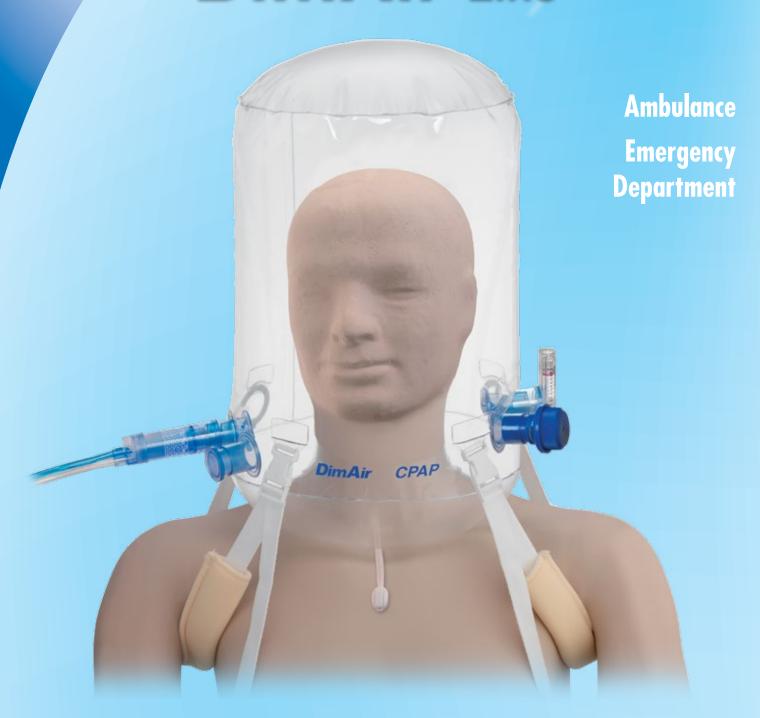

## **AMBULANCE, FIRST AID, EMERGENCY**

Single patient Helmet for the treatment of acute respiratory diseases in C.P.A.P. in Emergency.

As it is provided with fast "Coulisse" closing system, it can be quickly placed by one operator only.

Being One size, it ensures the pneumatic seal on patients of any size.

With its reduced "Pocket" packaging, it takes up a little space in Ambulance. Provided with highly efficient "Easy Vent" Venturi generator, adjustable PEEP valve and manometer to check the pressure, it is directly connected to the Oxygen cylinder, to treat patients with Cardiogenic Aedema in C.P.A.P., starting from their house. Excellent relationship quality/price.

## TECHNICAL FEATURES

- One size
- "Coulisse" closing system
- Venturi generator, PEEP valve and manometer already connected for a prompt use
- · Soft straps with quick fastening system
- · Made of biocompatible plastic material
- Single patient use
- Latex Free

## **ADVANTAGES**

- Quick placement, opening and closing operations
- It can be placed by one operator only
- Quick airways pressurization
- · It can be applied on patients of any size
- Minimal amount of space "Pocket" packaging, which can be easily placed everywhere
- · Effective and practical
- Excellent relationship quality/price